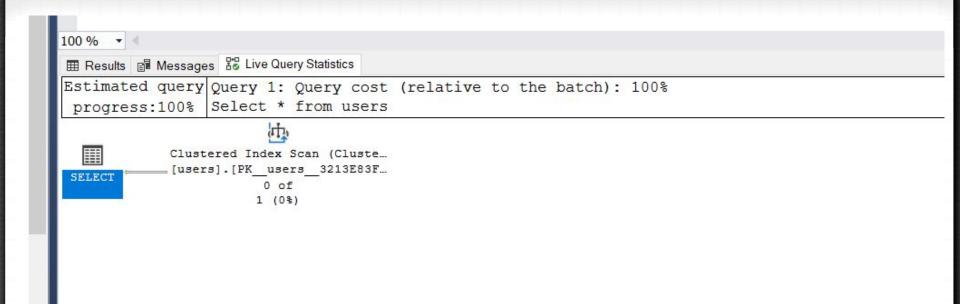

### Fifth Day (Make it Go Faster)

#### Performance!

- Explain / Explain Analyze (<a href="https://explain.depesz.com/">https://explain.depesz.com/</a>)
- Explain.dalibo.com
- Plan Explorer
- Indexes

```
customers=# explain (select * from users);