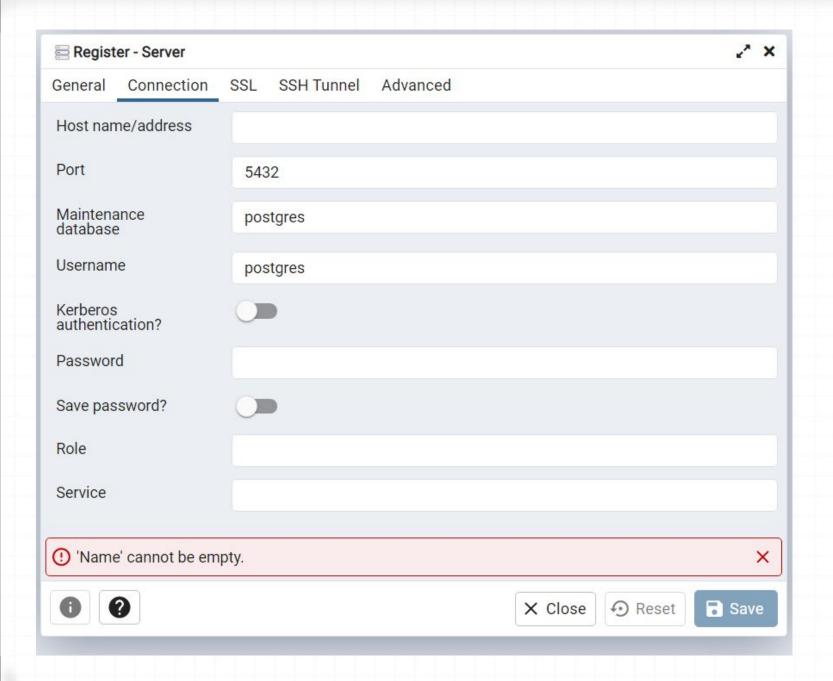

#### **Greetings fellow RDBMS!**

- SQL OS Vs Linux FS
- Connecting
- Gui tools
- Linux/Windows