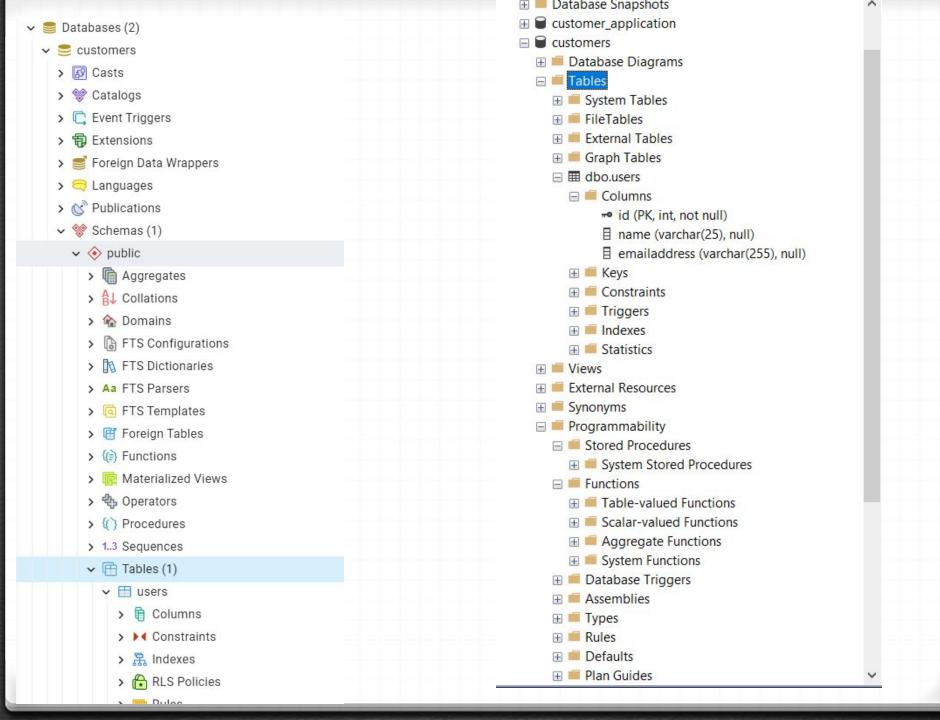

# Third Day (Exploration)

Who moved my Schema?

- Schema/Database
- Tables are still tables
- Procedures Functions Backwards