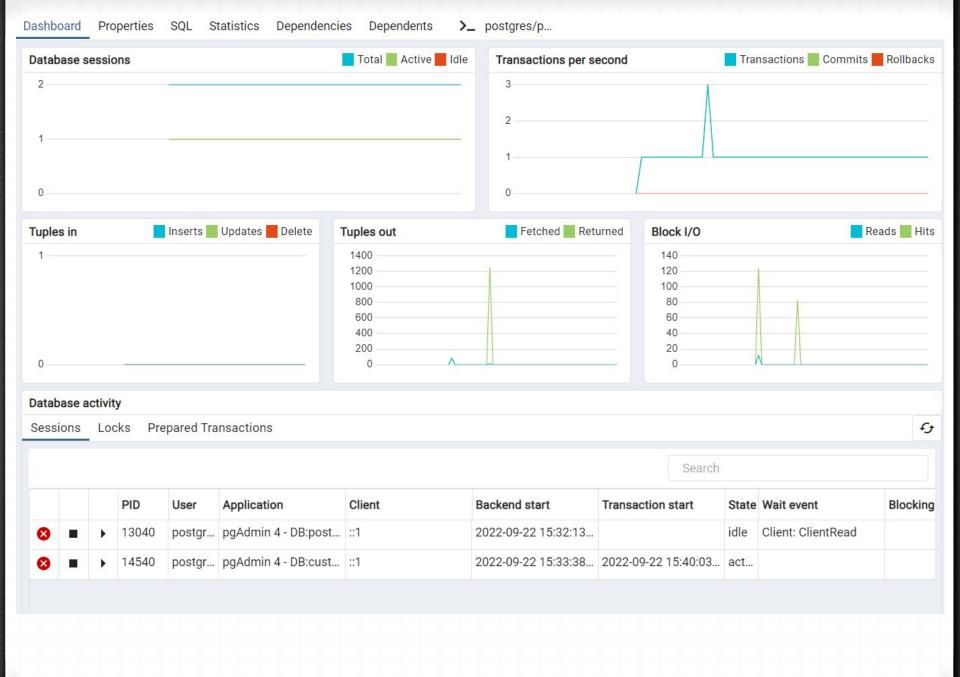

# Fourth Day (What's that burning smell?)

#### Production is on fire!!

- Current activity
- Locks
- Connection count
- Wal log